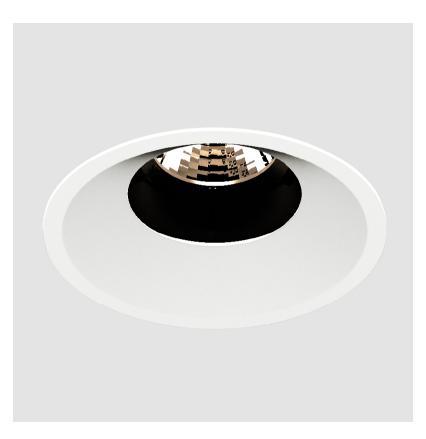

### **BIONIQ ROUND SEMI ADJUSTABLE RECESSED**

#### GENERAL

| Series: Bioniq                                                                                                                                                                      |    |
|-------------------------------------------------------------------------------------------------------------------------------------------------------------------------------------|----|
| Subseries: Bioniq Round Semi Adjustable                                                                                                                                             |    |
| Brand: Prolicht                                                                                                                                                                     |    |
| Division: Architectural                                                                                                                                                             |    |
| Mounting Type: Recessed                                                                                                                                                             |    |
| Mounting Location: Ceiling                                                                                                                                                          |    |
| Subcategory: Downlight                                                                                                                                                              |    |
| PHYSICAL                                                                                                                                                                            |    |
| Shape: Round                                                                                                                                                                        |    |
| Diameter (mm): 107                                                                                                                                                                  |    |
| Diameter (in): 4 $\frac{3}{16}$                                                                                                                                                     |    |
| Height (mm): 112                                                                                                                                                                    |    |
| Height (in): $4\frac{7}{16}$                                                                                                                                                        |    |
| Ceiling Thickness (mm): 10 / 12.5 / 15                                                                                                                                              |    |
| Ceiling Thickness (in): 3/8 or 1/2 or 9/16                                                                                                                                          |    |
| Min. Recessing Depth (mm): 130                                                                                                                                                      |    |
| Min. Recessing Depth (in): 5 $\frac{1}{2}$                                                                                                                                          |    |
| Light Distribution: Adjustable / Downlight                                                                                                                                          |    |
| Weight (kg): 0.488                                                                                                                                                                  |    |
| Weight (lbs): 1.08                                                                                                                                                                  |    |
| Fixture Finish: SSR / BKV / CWI / CRY / HAB / UFT / ITA / RUA / FTG / M<br>LOD / PUS / FRO / FUP / KIA / POP / BLS / SPG / MEY / GOH / GUM / C<br>COM / ABZ / JAG / OBR / MOS / ROR |    |
| Fixture Material: Aluminum Die Cast                                                                                                                                                 |    |
| Cut-out Measurements: 98mm / 3 7/8"                                                                                                                                                 |    |
| ELECTRICAL                                                                                                                                                                          |    |
| Lamp Type: LED (Zhaga Standard)                                                                                                                                                     |    |
| Input Wattage (W): 13.2 / 16.5                                                                                                                                                      |    |
| Total Output Wattage (W): 12 / 14                                                                                                                                                   |    |
| Dimming: Tri-Mode (Non-Dimming and Phase Dimming (120Vac only                                                                                                                       | v) |