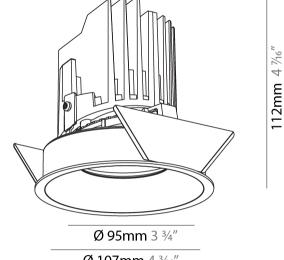

#### GENERAL

| Series: Bioniq                                                                                                                                                                      |    |
|-------------------------------------------------------------------------------------------------------------------------------------------------------------------------------------|----|
| Subseries: Bioniq Round Semi Adjustable                                                                                                                                             |    |
| Brand: Prolicht                                                                                                                                                                     |    |
| Division: Architectural                                                                                                                                                             |    |
| Mounting Type: Recessed                                                                                                                                                             |    |
| Mounting Location: Ceiling                                                                                                                                                          |    |
| Subcategory: Downlight                                                                                                                                                              |    |
| PHYSICAL                                                                                                                                                                            |    |
| Shape: Round                                                                                                                                                                        |    |
| Diameter (mm): 107                                                                                                                                                                  |    |
| Diameter (in): 4 $\frac{3}{16}$                                                                                                                                                     |    |
| Height (mm): 112                                                                                                                                                                    |    |
| Height (in): $4\frac{7}{16}$                                                                                                                                                        |    |
| Ceiling Thickness (mm): 10 / 12.5 / 15                                                                                                                                              |    |
| Ceiling Thickness (in): 3/8 or 1/2 or 9/16                                                                                                                                          |    |
| Min. Recessing Depth (mm): 130                                                                                                                                                      |    |
| Min. Recessing Depth (in): 5 $\frac{1}{2}$                                                                                                                                          |    |
| Light Distribution: Adjustable / Downlight                                                                                                                                          |    |
| Weight (kg): 0.488                                                                                                                                                                  |    |
| Weight (lbs): 1.08                                                                                                                                                                  |    |
| Fixture Finish: SSR / BKV / CWI / CRY / HAB / UFT / ITA / RUA / FTG / M<br>LOD / PUS / FRO / FUP / KIA / POP / BLS / SPG / MEY / GOH / GUM / C<br>COM / ABZ / JAG / OBR / MOS / ROR |    |
| Fixture Material: Aluminum Die Cast                                                                                                                                                 |    |
| Cut-out Measurements: 98mm / 3 7/8"                                                                                                                                                 |    |
| ELECTRICAL                                                                                                                                                                          |    |
| Lamp Type: LED (Zhaga Standard)                                                                                                                                                     |    |
| Input Wattage (W): 13.2 / 16.5                                                                                                                                                      |    |
| Total Output Wattage (W): 12 / 14                                                                                                                                                   |    |
| Dimming: Tri-Mode (Non-Dimming and Phase Dimming (120Vac only                                                                                                                       | v) |

Ø 107mm 4 3/16"

Page 1/6