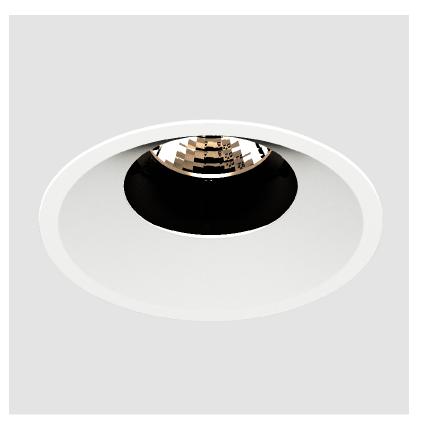

### **BIONIQ ROUND SEMI ADJUSTABLE RECESSED**

#### GENERAL

| Series: Bioniq                                                                                                                                                                      |    |
|-------------------------------------------------------------------------------------------------------------------------------------------------------------------------------------|----|
| Subseries: Bioniq Round Semi Adjustable                                                                                                                                             |    |
| Brand: Prolicht                                                                                                                                                                     |    |
| Division: Architectural                                                                                                                                                             |    |
| Mounting Type: Recessed                                                                                                                                                             |    |
| Mounting Location: Ceiling                                                                                                                                                          |    |
| Subcategory: Downlight                                                                                                                                                              |    |
| PHYSICAL                                                                                                                                                                            |    |
| Shape: Round                                                                                                                                                                        |    |
| Diameter (mm): 107                                                                                                                                                                  |    |
| Diameter (in): 4 $\frac{3}{16}$                                                                                                                                                     |    |
| Height (mm): 112                                                                                                                                                                    |    |
| Height (in): $4\frac{7}{16}$                                                                                                                                                        |    |
| Ceiling Thickness (mm): 10 / 12.5 / 15                                                                                                                                              |    |
| Ceiling Thickness (in): 3/8 or 1/2 or 9/16                                                                                                                                          |    |
| Min. Recessing Depth (mm): 130                                                                                                                                                      |    |
| Min. Recessing Depth (in): 5 $\frac{1}{2}$                                                                                                                                          |    |
| Light Distribution: Adjustable / Downlight                                                                                                                                          |    |
| Weight (kg): 0.488                                                                                                                                                                  |    |
| Weight (lbs): 1.08                                                                                                                                                                  |    |
| Fixture Finish: SSR / BKV / CWI / CRY / HAB / UFT / ITA / RUA / FTG / M<br>LOD / PUS / FRO / FUP / KIA / POP / BLS / SPG / MEY / GOH / GUM / C<br>COM / ABZ / JAG / OBR / MOS / ROR |    |
| Fixture Material: Aluminum Die Cast                                                                                                                                                 |    |
| Cut-out Measurements: 98mm / 3 7/8"                                                                                                                                                 |    |
| ELECTRICAL                                                                                                                                                                          |    |
| Lamp Type: LED (Zhaga Standard)                                                                                                                                                     |    |
| Input Wattage (W): 13.2 / 16.5                                                                                                                                                      |    |
| Total Output Wattage (W): 12 / 14                                                                                                                                                   |    |
| Dimming: Tri-Mode (Non-Dimming and Phase Dimming (120Vac only                                                                                                                       | v) |