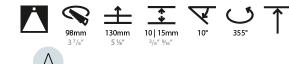

#### GENERAL

| Series: Bioniq                                                                                                                                                                      |    |
|-------------------------------------------------------------------------------------------------------------------------------------------------------------------------------------|----|
| Subseries: Bioniq Round Semi Adjustable                                                                                                                                             |    |
| Brand: Prolicht                                                                                                                                                                     |    |
| Division: Architectural                                                                                                                                                             |    |
| Mounting Type: Recessed                                                                                                                                                             |    |
| Mounting Location: Ceiling                                                                                                                                                          |    |
| Subcategory: Downlight                                                                                                                                                              |    |
| PHYSICAL                                                                                                                                                                            |    |
| Shape: Round                                                                                                                                                                        |    |
| Diameter (mm): 107                                                                                                                                                                  |    |
| Diameter (in): 4 $\frac{3}{16}$                                                                                                                                                     |    |
| Height (mm): 112                                                                                                                                                                    |    |
| Height (in): $4\frac{7}{16}$                                                                                                                                                        |    |
| Ceiling Thickness (mm): 10 / 12.5 / 15                                                                                                                                              |    |
| Ceiling Thickness (in): 3/8 or 1/2 or 9/16                                                                                                                                          |    |
| Min. Recessing Depth (mm): 130                                                                                                                                                      |    |
| Min. Recessing Depth (in): 5 $\frac{1}{2}$                                                                                                                                          |    |
| Light Distribution: Adjustable / Downlight                                                                                                                                          |    |
| Weight (kg): 0.488                                                                                                                                                                  |    |
| Weight (lbs): 1.08                                                                                                                                                                  |    |
| Fixture Finish: SSR / BKV / CWI / CRY / HAB / UFT / ITA / RUA / FTG / M<br>LOD / PUS / FRO / FUP / KIA / POP / BLS / SPG / MEY / GOH / GUM / C<br>COM / ABZ / JAG / OBR / MOS / ROR |    |
| Fixture Material: Aluminum Die Cast                                                                                                                                                 |    |
| Cut-out Measurements: 98mm / 3 7/8"                                                                                                                                                 |    |
| ELECTRICAL                                                                                                                                                                          |    |
| Lamp Type: LED (Zhaga Standard)                                                                                                                                                     |    |
| Input Wattage (W): 13.2 / 16.5                                                                                                                                                      |    |
| Total Output Wattage (W): 12 / 14                                                                                                                                                   |    |
| Dimming: Tri-Mode (Non-Dimming and Phase Dimming (120Vac only                                                                                                                       | v) |

#### OPTICAL

Reflector°: 10 Adjustability: Rotational 355°; Tilt 10°