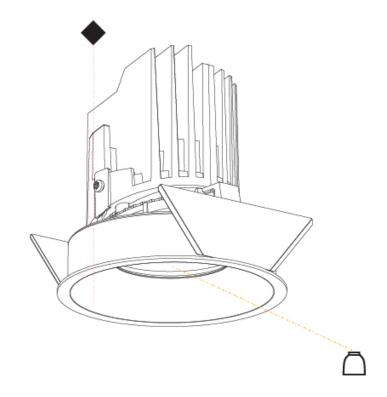

#### GENERAL

| Series: Bioniq                                                                                                                                                                      |    |
|-------------------------------------------------------------------------------------------------------------------------------------------------------------------------------------|----|
| Subseries: Bioniq Round Semi Adjustable                                                                                                                                             |    |
| Brand: Prolicht                                                                                                                                                                     |    |
| Division: Architectural                                                                                                                                                             |    |
| Mounting Type: Recessed                                                                                                                                                             |    |
| Mounting Location: Ceiling                                                                                                                                                          |    |
| Subcategory: Downlight                                                                                                                                                              |    |
| PHYSICAL                                                                                                                                                                            |    |
| Shape: Round                                                                                                                                                                        |    |
| Diameter (mm): 107                                                                                                                                                                  |    |
| Diameter (in): 4 $\frac{3}{16}$                                                                                                                                                     |    |
| Height (mm): 112                                                                                                                                                                    |    |
| Height (in): $4\frac{7}{16}$                                                                                                                                                        |    |
| Ceiling Thickness (mm): 10 / 12.5 / 15                                                                                                                                              |    |
| Ceiling Thickness (in): 3/8 or 1/2 or 9/16                                                                                                                                          |    |
| Min. Recessing Depth (mm): 130                                                                                                                                                      |    |
| Min. Recessing Depth (in): 5 $\frac{1}{2}$                                                                                                                                          |    |
| Light Distribution: Adjustable / Downlight                                                                                                                                          |    |
| Weight (kg): 0.488                                                                                                                                                                  |    |
| Weight (lbs): 1.08                                                                                                                                                                  |    |
| Fixture Finish: SSR / BKV / CWI / CRY / HAB / UFT / ITA / RUA / FTG / M<br>LOD / PUS / FRO / FUP / KIA / POP / BLS / SPG / MEY / GOH / GUM / C<br>COM / ABZ / JAG / OBR / MOS / ROR |    |
| Fixture Material: Aluminum Die Cast                                                                                                                                                 |    |
| Cut-out Measurements: 98mm / 3 7/8"                                                                                                                                                 |    |
| ELECTRICAL                                                                                                                                                                          |    |
| Lamp Type: LED (Zhaga Standard)                                                                                                                                                     |    |
| Input Wattage (W): 13.2 / 16.5                                                                                                                                                      |    |
| Total Output Wattage (W): 12 / 14                                                                                                                                                   |    |
| Dimming: Tri-Mode (Non-Dimming and Phase Dimming (120Vac only                                                                                                                       | v) |

#### OPTICAL

Reflector°: 10 Adjustability: Rotational 355°; Tilt 10°