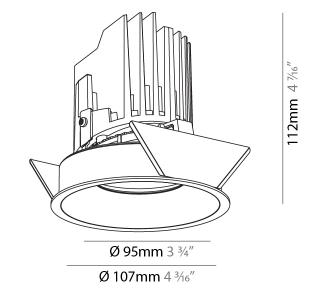

#### GENERAL

| Series: Bioniq                                                                                                                                                                      |    |
|-------------------------------------------------------------------------------------------------------------------------------------------------------------------------------------|----|
| Subseries: Bioniq Round Semi Adjustable                                                                                                                                             |    |
| Brand: Prolicht                                                                                                                                                                     |    |
| Division: Architectural                                                                                                                                                             |    |
| Mounting Type: Recessed                                                                                                                                                             |    |
| Mounting Location: Ceiling                                                                                                                                                          |    |
| Subcategory: Downlight                                                                                                                                                              |    |
| PHYSICAL                                                                                                                                                                            |    |
| Shape: Round                                                                                                                                                                        |    |
| Diameter (mm): 107                                                                                                                                                                  |    |
| Diameter (in): 4 $\frac{3}{16}$                                                                                                                                                     |    |
| Height (mm): 112                                                                                                                                                                    |    |
| Height (in): $4\frac{7}{16}$                                                                                                                                                        |    |
| Ceiling Thickness (mm): 10 / 12.5 / 15                                                                                                                                              |    |
| Ceiling Thickness (in): 3/8 or 1/2 or 9/16                                                                                                                                          |    |
| Min. Recessing Depth (mm): 130                                                                                                                                                      |    |
| Min. Recessing Depth (in): 5 $\frac{1}{2}$                                                                                                                                          |    |
| Light Distribution: Adjustable / Downlight                                                                                                                                          |    |
| Weight (kg): 0.488                                                                                                                                                                  |    |
| Weight (lbs): 1.08                                                                                                                                                                  |    |
| Fixture Finish: SSR / BKV / CWI / CRY / HAB / UFT / ITA / RUA / FTG / M<br>LOD / PUS / FRO / FUP / KIA / POP / BLS / SPG / MEY / GOH / GUM / C<br>COM / ABZ / JAG / OBR / MOS / ROR |    |
| Fixture Material: Aluminum Die Cast                                                                                                                                                 |    |
| Cut-out Measurements: 98mm / 3 7/8"                                                                                                                                                 |    |
| ELECTRICAL                                                                                                                                                                          |    |
| Lamp Type: LED (Zhaga Standard)                                                                                                                                                     |    |
| Input Wattage (W): 13.2 / 16.5                                                                                                                                                      |    |
| Total Output Wattage (W): 12 / 14                                                                                                                                                   |    |
| Dimming: Tri-Mode (Non-Dimming and Phase Dimming (120Vac only                                                                                                                       | v) |

Ø 107mm 4 3/16"

Page 1/6