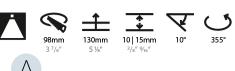

#### GENERAL

| Series: Bioniq                                                                                                                                                                      |    |
|-------------------------------------------------------------------------------------------------------------------------------------------------------------------------------------|----|
| Subseries: Bioniq Round Semi Adjustable                                                                                                                                             |    |
| Brand: Prolicht                                                                                                                                                                     |    |
| Division: Architectural                                                                                                                                                             |    |
| Mounting Type: Recessed                                                                                                                                                             |    |
| Mounting Location: Ceiling                                                                                                                                                          |    |
| Subcategory: Downlight                                                                                                                                                              |    |
| PHYSICAL                                                                                                                                                                            |    |
| Shape: Round                                                                                                                                                                        |    |
| Diameter (mm): 107                                                                                                                                                                  |    |
| Diameter (in): 4 $\frac{3}{16}$                                                                                                                                                     |    |
| Height (mm): 112                                                                                                                                                                    |    |
| Height (in): $4\frac{7}{16}$                                                                                                                                                        |    |
| Ceiling Thickness (mm): 10 / 12.5 / 15                                                                                                                                              |    |
| Ceiling Thickness (in): 3/8 or 1/2 or 9/16                                                                                                                                          |    |
| Min. Recessing Depth (mm): 130                                                                                                                                                      |    |
| Min. Recessing Depth (in): 5 $\frac{1}{2}$                                                                                                                                          |    |
| Light Distribution: Adjustable / Downlight                                                                                                                                          |    |
| Weight (kg): 0.488                                                                                                                                                                  |    |
| Weight (lbs): 1.08                                                                                                                                                                  |    |
| Fixture Finish: SSR / BKV / CWI / CRY / HAB / UFT / ITA / RUA / FTG / M<br>LOD / PUS / FRO / FUP / KIA / POP / BLS / SPG / MEY / GOH / GUM / C<br>COM / ABZ / JAG / OBR / MOS / ROR |    |
| Fixture Material: Aluminum Die Cast                                                                                                                                                 |    |
| Cut-out Measurements: 98mm / 3 7/8"                                                                                                                                                 |    |
| ELECTRICAL                                                                                                                                                                          |    |
| Lamp Type: LED (Zhaga Standard)                                                                                                                                                     |    |
| Input Wattage (W): 13.2 / 16.5                                                                                                                                                      |    |
| Total Output Wattage (W): 12 / 14                                                                                                                                                   |    |
| Dimming: Tri-Mode (Non-Dimming and Phase Dimming (120Vac only                                                                                                                       | v) |

#### OPTICAL

Reflector°: 10 Adjustability: Rotational 355°; Tilt 10°